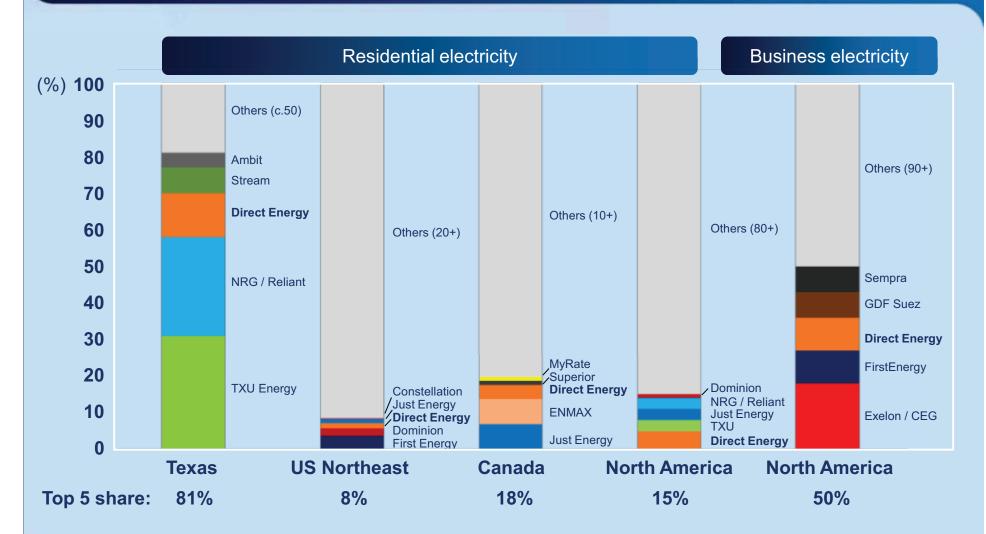

## Many market participants, however no truly dominant national players

Sources: B.Smitherman, Retail Competition in Texas: A Success Story, Jun 2011; KEMA Q1 2011 Retail Energy Outlook

Note: Market share refers to the percentage of eligible accounts within each region; data includes Constellation/Exelon, Direct Energy/Gateway and Constellation/MXenergy announced mergers; "Others" includes includes includes Constellation/Exelon, Direct Energy/Gateway and Constellation/MXenergy announced mergers; "Others" includes includes includes Constellation/Exelon, Direct Energy/Gateway and Constellation/MXenergy announced mergers; "Others" includes includes includes Constellation/Exelon, Direct Energy/Gateway and Constellation/MXenergy announced mergers; "Others" includes inc