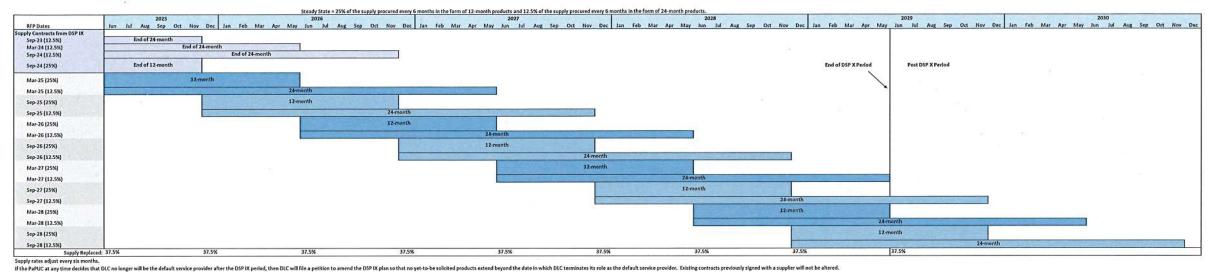

## Posted By EnergyChoiceMatters.com

Lift he PAPUC at any time decides that DLC no longer will be the default service provider. Existing contracts previously signed with a supplier will not be altered.

## DSP X Plan for the Medium C&I <200kW Class