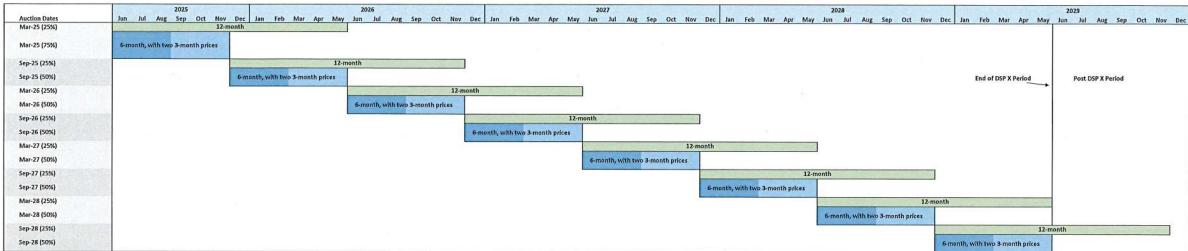

## Posted By EnergyChoiceMatters.com

Supply rates adjust every three months.

The two 3-month prices for each 6-month product tranche are set by having bidders submit bid prices for each of the two 3-month periods of the given 6-month product.

Load factors (determined only for bid evaluation purposes), known to the bidders, are applied to the two bid prices of a given bid to calculate a weighted-average price for bid evaluation purposes only.

The bids with the lowest calculated weighted-average prices are selected.

Winning bidders are paid their two 3-month prices.