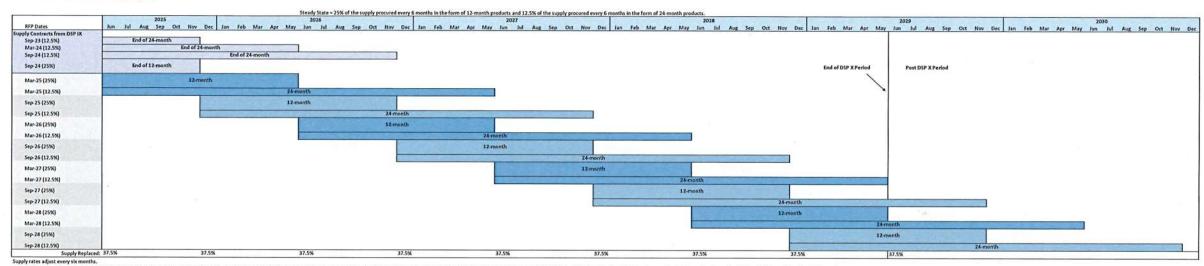

## Posted By EnergyChoiceMatters.com



Lift he PAPUC at any time decides that DLC no longer will be the default service provider. Existing contracts previously signed with a supplier will not be altered.

Posted By EnergyChoiceMatters.com

## Posted By EnergyChoiceMatters.com



Posted By EnergyChoiceMatters.com

## DSP X Plan for the Medium C&I <200kW Class

## Posted By EnergyChoiceMatters.com



Supply rates adjust every three months.

The two 3-month prices for each 6-month product tranche are set by having bidders submit bid prices for each of the two 3-month periods of the given 6-month product.

Load factors (determined only for bid evaluation purposes), known to the bidders, are applied to the two bid prices of a given bid to calculate a weighted-average price for bid evaluation purposes only.

The bids with the lowes