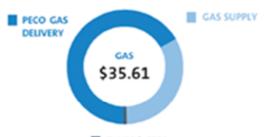

## **Current Period Charges**

Electric \$35.83 Gas \$35.61 **Total New Charges** \$71.44

Total Amount Due on 11/05/2020 \$71.44