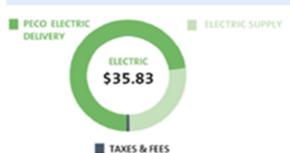

## **Current Period Charges**

Electric \$35.83 Gas \$35.61 **Total New Charges** \$71.44

Total Amount Due on 11/05/2020 \$71.44